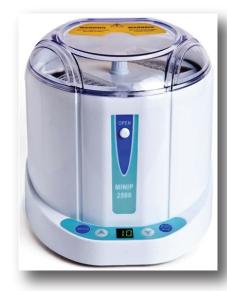

## **RSolv PCR Plate Centrifuge**

## **Product Features:**

It accepts skirted, non-skirted and all standard PCR plates making the centrifuge can be placed in the refrigerator.

Strong centrifugal power: accelerate to 2500rpm quickly, Automatic brake. It won't exceed 10S from the maximum speed. Brushless DC motor is free of maintenance.

Humanized program design, short - spin and timing operation mode make the experiment more convenient and efficient, Very stable and quite.

Unique design: smart, less occupied space, simple operation, all cover 95 open, convenient to fetch PCR.