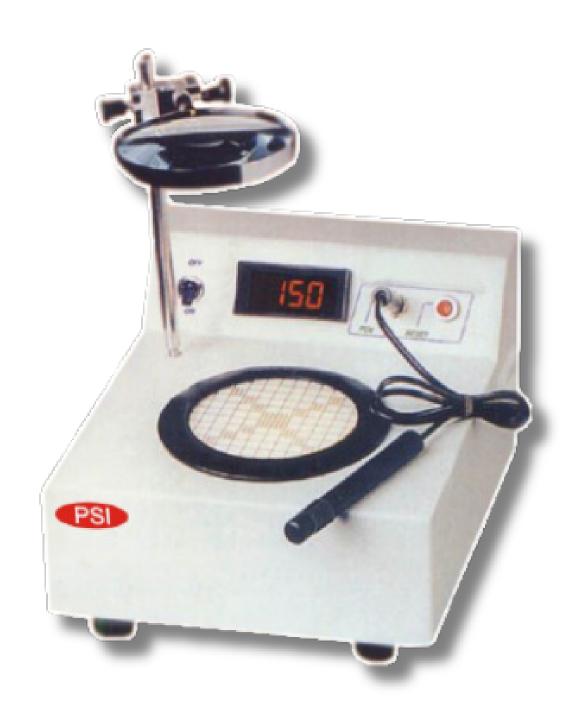

## **Specifications**

Digital colony counter is designed for quick and accurate counting of bacterial and mould colonies in petri dishes. Our digital colony counter is a feature packed ft easy to use, tins is an indispensable bench top tool for the busy microbiologist. It is designed for rapid and accurate counting of bacterial and mould colonies.

- 100 mm Dia Magnifying Glass
- Audible Confirmation of Each Count
- Uniform Glair Free illumination
- Digital Readout from 0-9999
- Auto Marker Pen
- Wolffhuegel Glass Grid with Focusing Facility

| Display       | 4 Digit, 9999 Max. Count            |
|---------------|-------------------------------------|
| Dish Size     | 110 mm                              |
| Magnification | x 1.7                               |
| Dimension     | L 274 X B 320 X H 167 mm (Approx)   |
| Weight        | 3 Kgs. (Approx)                     |
| Packing       | 23cm x 28cm x20cm Corrugated Carton |
| Power         | 230V - 10% AC, 50 Hz, 40W           |
| Accessories   | Marking Pen – 1 No.                 |
| Accessories   | Magnifier Lens - 1 No.              |