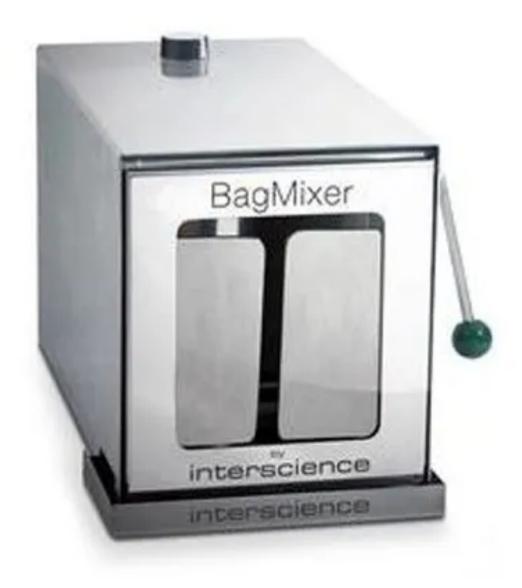

## **Product Specification:**

- Brand Interscience
- Model Number RS-BagMixer 400 W
- Capacity 50-400 mL
- Material Stainless Steel
- Blending speed Fixed speed 8 strokes/s
- Dimensions 26 x 39 x 29 cm
- Weight 16.5 kg
- Power 110-220 V 50-60Hz
- Blending time 30,60,90,120,150,180,210 s
- Compact and ergonomic Yes
- Leak free Q tight system Yes
- Window door Yes
- Security drip tray Yes
- Door 270 deg opening door
- Door weight 950 g

# **Product Description:**

Avoiding all risks of cross-contamination, RS-BagMixer 400W is an easy-to-use a powerful lab blender. Adapted to all kind of applications and with a gurantee of optimal bacterial extraction, it is a great tool for lab analyses.

#### 2. EASY CLEANING

- Fully opening door (270°)
- Security drip tray
- All stainless steel